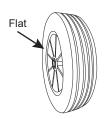

- Install axle and attach wheels. Flat side of the wheel faces outward, while non-flat side faces the cart (shown in the illustration to the right). Secure hex nut, but do not overtighten. Overtightening will restrict wheel motion.
- Attach casters to dump cart base using screws and washers (shown in the illustration above).