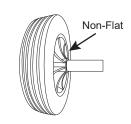

- Install axle and attach wheels. Flat side of the wheel faces outward, while non-flat side faces the cart (shown in the illustration to the right). Secure hex nut, but do not overtighten. Overtightening will restrict wheel motion.
- Attach casters to dump cart base using screws and washers (shown in the illustration above).