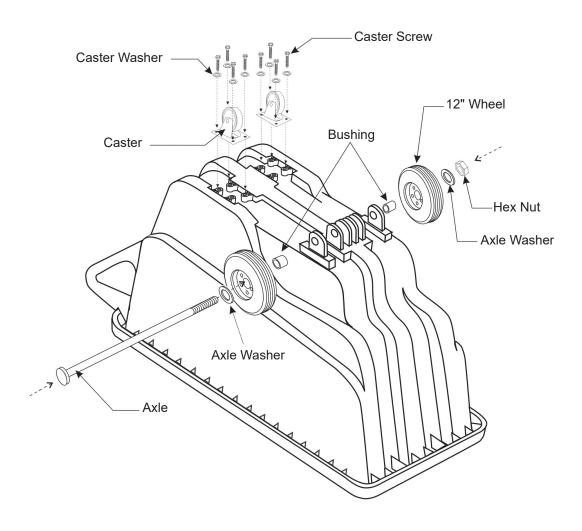

- Install axle and attach wheels. Flat side of the wheel faces outward, while non-flat side faces the cart (shown in the illustration to the right). Secure hex nut, but do not overtighten. Overtightening will restrict wheel motion.
- Attach casters to dump cart base using screws and washers (shown in the illustration above).

| ITEM NO.  | ITEM DESCRIPTION                 | QUANTIY |
|-----------|----------------------------------|---------|
| CAS10     | 10" x 2¾" Wheel                  | 2       |
| CAS4PS    | 4" x 2" Swivel Caster with Plate | 2       |
| DUA12-550 | 21-5/8" Axle                     | 1       |
| N/A       | Axle Washer                      | 2       |
| N/A       | Bushing                          | 2       |
| N/A       | Caster Screw                     | 8       |
| N/A       | Caster Washer                    | 8       |
| N/A       | Hex Nut                          | 1       |