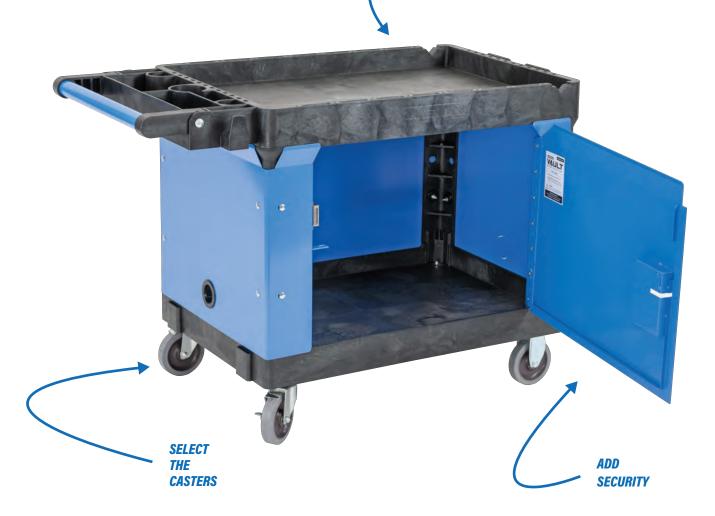

## **SERVICE CART** BUILDER

A guide for choosing the ideal Service Cart.

**CHOOSE THE CART** 

Get the largest and most advanced Service Cart we offer, with the Casters you want. Add Vault Security Paneling or the Vault Tool Box at the time of order and save. Choose the item code you need to build the Service Cart you want.

| <b>4426 2 (•) SERIES</b><br>Adaptable service cart |                                                                                                                                         | <b>VALLT</b> SERVICE CART SECURITY     |                                   |
|----------------------------------------------------|-----------------------------------------------------------------------------------------------------------------------------------------|----------------------------------------|-----------------------------------|
|                                                    | <i>14" X 25" 2-SHELF SERVICE CART</i>                                                                                                   | VAULT SECURITY PANELING<br>CART4426-VS | VAULT TOOL BOX<br>CART4426-BS     |
| CASTER                                             |                                                                                                                                         |                                        |                                   |
| Ũ                                                  | 4426 PRO SERIES SERVICE CART<br>w/ 5" STANDARD NON-MARKING CASTERS<br>(2 SWIVEL, 2 FIXED)<br>CART4426-PRO-A5S                           | X                                      | X                                 |
|                                                    | 4426 PRO SERIES SERVICE CART<br>w/ 5" HEAVY-DUTY NON-MARKING CASTERS<br>(2 SWIVEL W/ BRAKE , 2 FIXED)<br>CART4426-PRO-A5H               | CART-K09                               | VAULT TOOL BOX<br>CART-K10        |
|                                                    | 4426 PRO SERIES SERVICE CART<br>w/ 8" HEAVY-DUTY SOLID RUBBER<br>FLAT-FREE CASTERS<br>(2 SWIVEL W/ BRAKE , 2 FIXED)<br>CART4426-PRO-A8N | CART-K11                               | <i>VAULT TOOL BOX</i><br>CART-K12 |
|                                                    | 4426 PRO SERIES SERVICE CART<br>w/ 8" HEAVY-DUTY PNEUMATIC<br>AIR CASTERS<br>(2 SWIVEL W/ BRAKE , 2 FIXED)<br>CART4426-PRO-A8A          | CART-K13                               | <i>VAULT TOOL BOX</i><br>CART-K14 |

Get our small and nimble Service Cart, with our Standard or Heavy-Duty 5" Casters. Add Vault Tool Box at the time of order and save.

Make the most out of your cart with handy accessories. Hang a ladder, power tools or pole tools. Store our compact Power Strip inside your Vault and charge tools securely.