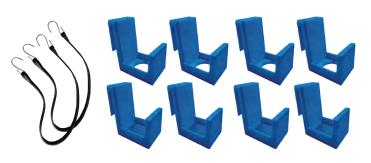

Includes: (2) Tool Hooks w/ Hole (2) Tool Hooks

CARTA-TPL Service Cart Ladder, Tool & Pole Hook Kit Includes:

- (2) EPDM Tie Downs
- (4) Tool Hooks w/ Hole
- (4) Tool Hooks

4426 PRO SERIES SERVICE CART w/ 5" HEAVY-DUTY NON-MARKING CASTERS & VAULT TOOL BOX