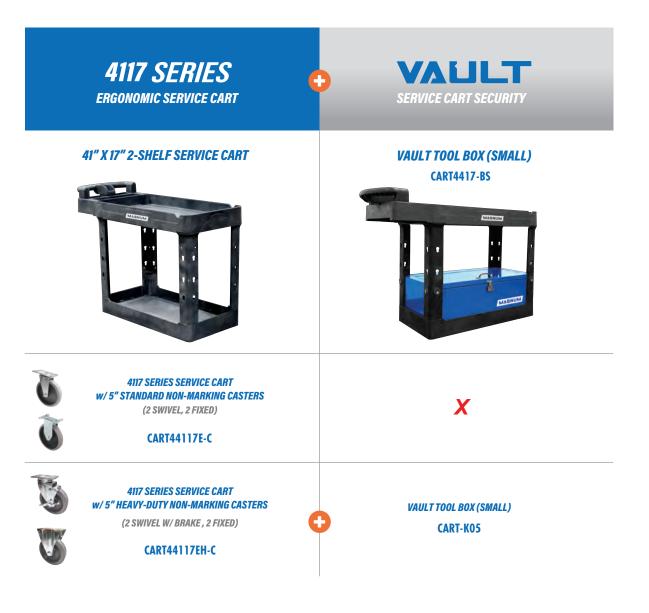

## **SERVICE CART** BUILDER

A guide for choosing the ideal Service Cart.

**CHOOSE THE CART** 

Get the largest and most advanced Service Cart we offer, with the Casters you want. Add Vault Security Paneling or the Vault Tool Box at the time of order and save. Choose the item code you need to build the Service Cart you want.

Get our small and nimble Service Cart, with our Standard or Heavy-Duty 5" Casters. Add Vault Tool Box at the time of order and save.

Make the most out of your cart with handy accessories. Hang a ladder, power tools or pole tools. Store our compact Power Strip inside your Vault and charge tools securely.