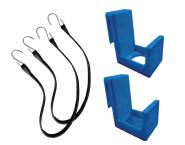

**EPDM TIE DOWNS** 

Keep your ladder secure on our built in cart hooks, or Tool Hook accessories. Not sold individually. Included in our Service Ladder Kits below (CARTA-L & CARTA-TPL).

CARTA-22H Tool Hook w/ Hole

Attach to the top or bottom shelf. Use as a hook, as well as, a pole tool holder when used in conjunction with CARTA-22 as a pole tool base.

CARTA-22

Tool Hook

Attach to the top or bottom shelf. Use as a hook and most commonly as a pole tool base when used in conjunction with CARTA-22H.

**OUT3USB** 

**Power Strip** 

3-Outlet Power Strip with 2 USB Ports and 9' Cord.

CARTA-L Service Cart Ladder Hook Kit

Includes: (2) EPDM Tie Downs (1) Tool Hook w/ Hole

(1) Tool Hook

CARTA-TP Service Cart Tool & Pole Hook Kit