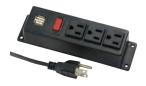

**OUT3USB** 

**Power Strip** 

3-Outlet Power Strip with 2 USB Ports and 9' Cord.

CARTA-L Service Cart Ladder Hook Kit

Includes: (2) EPDM Tie Downs (1) Tool Hook w/ Hole

(1) Tool Hook

CARTA-TP Service Cart Tool & Pole Hook Kit