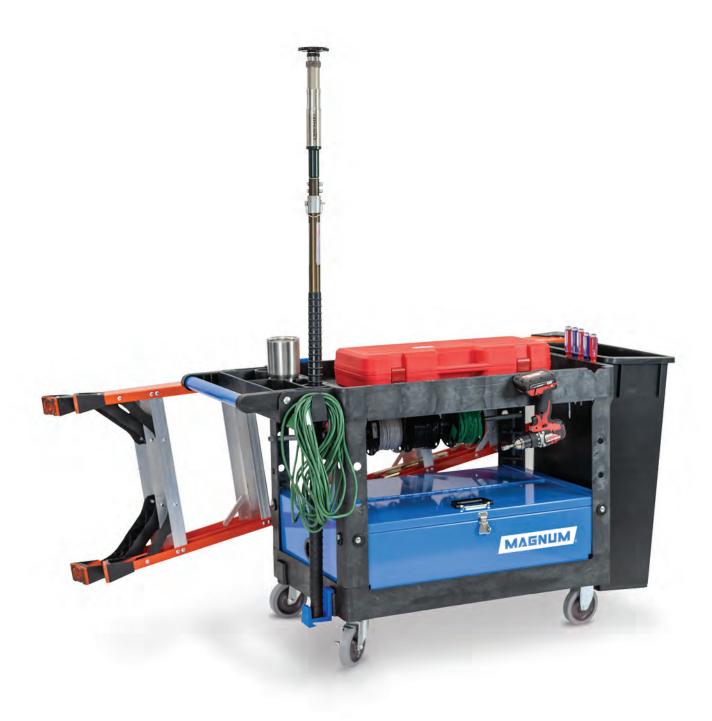

Includes: (2) Tool Hooks w/ Hole (2) Tool Hooks

CARTA-TPL Service Cart Ladder, Tool & Pole Hook Kit Includes:

- (2) EPDM Tie Downs
- (4) Tool Hooks w/ Hole
- (4) Tool Hooks

4426 PRO SERIES SERVICE CART w/ 5" HEAVY-DUTY NON-MARKING CASTERS & VAULT TOOL BOX

+ TOOL HOOKS