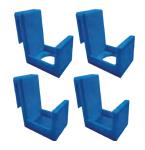

Attach to the top or bottom shelf. Use as a hook, as well as, a pole tool holder when used in conjunction with CARTA-22 as a pole tool base.

CARTA-22

Tool Hook

Attach to the top or bottom shelf. Use as a hook and most commonly as a pole tool base when used in conjunction with CARTA-22H.