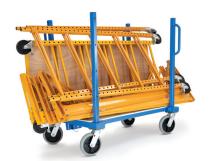

# DO MORE. WITH LESS.

Dolly

Flat Cart

**Drywall Cart** 

Stake Cart

Introducing the **Magnum Transformer Cart**, a do-all material cart that transforms into a variety of useful haulers. No tools required. Simply grab the handles you want and go. Handles stow flat into the frame when you convert to Dolly mode. Connect two units together to form a 10' train, or connect side by side to create a 5'X4' platform. Get ready to make the most out of your cart and move some serious material. Transform the way you work, and get more done with less.