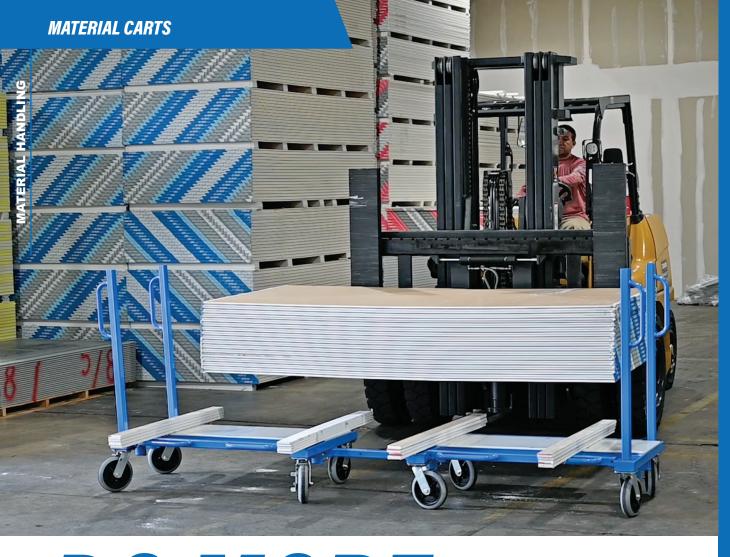

# DO MORE. WITH LESS.

Dolly

Flat Cart

**Drywall Cart** 

Stake Cart

Introducing the **Magnum Transformer Cart**, a do-all material cart that transforms into a variety of useful haulers. No tools required. Simply grab the handles you want and go. Handles stow flat into the frame when you convert to Dolly mode. Connect two units together to form a 10' train, or connect side by side to create a 5'X4' platform. Get ready to make the most out of your cart and move some serious material. Transform the way you work, and get more done with less.

# **MAGNUM** TRANSFORMER CART

46.5" L X 27" W X 48"H

(With casters and handles)

- Easily transforms this cart into a Dolly, Flat Cart, Drywall Cart & Stake Cart, without the use of tools.
- All handles store into frame to make transport and storage easy.
- High quality steel construction w/ durable powder coated finish
- Ability to connect two carts together end-to-end, or side-by-side.
- 8" Max-Performance Casters for a premium ride and excellent maneuverability, or 8" Max-Endurance Hard Polyurethane Caster to handle the heaviest of loads.