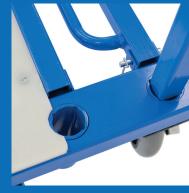

# EASY HANDLE POSITIONING

Utilize quick-release pins to put the handles where you need them. There are six different handle mounting points.