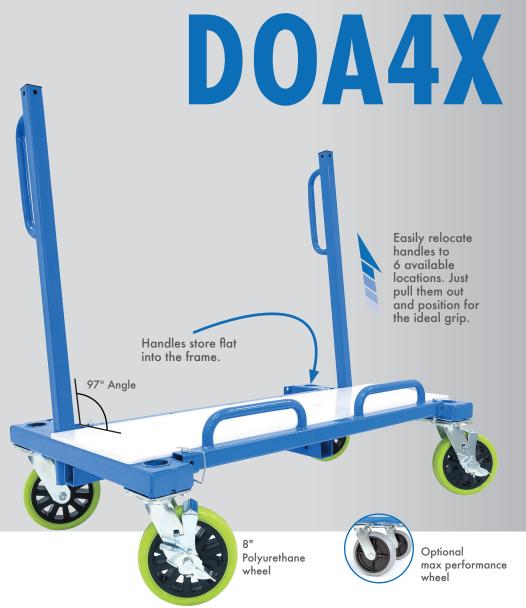

# **MAGNUM** TRANSFORMER CART

46.5" L X 27" W X 48"H

(With casters and handles)

- Easily transforms this cart into a Dolly, Flat Cart, Drywall Cart & Stake Cart, without the use of tools.
- All handles store into frame to make transport and storage easy.
- High quality steel construction w/ durable powder coated finish
- Ability to connect two carts together end-to-end, or side-by-side.
- 8" Max-Performance Casters for a premium ride and excellent maneuverability, or 8" Max-Endurance Hard Polyurethane Caster to handle the heaviest of loads.

# EASY HANDLE POSITIONING

Utilize quick-release pins to put the handles where you need them. There are six different handle mounting points.

# **MAX-ENDURANCE POLYURETHANE CASTERS**

These hard polyurethane casters have been designed to hold up to a 5400 LB load capacity when two carts are connected and the weight is distributed evenly.