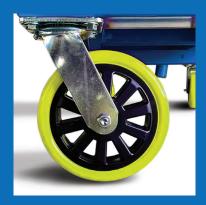

# **MAX-ENDURANCE POLYURETHANE CASTERS**

These hard polyurethane casters have been designed to hold up to a 5400 LB load capacity when two carts are connected and the weight is distributed evenly.