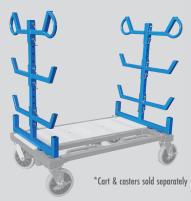

## **NEW ACCESSORY**

### DOA4X-A-PR

**Pipe Rack Attachment** for Transformer Cart

Convert your Transformer Cart into a Pipe Cart. Carry 400 LBS per rung (200 LB max. per side).