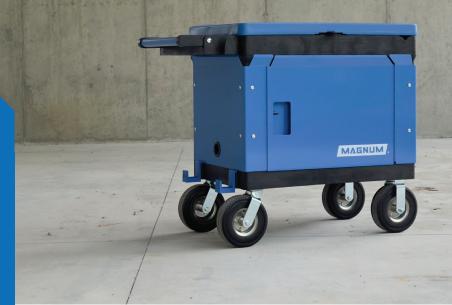

Magnum 4426 Pro Series 2-Shelf Service Cart equipped with 9" Flat-Free Casters, Magnum Vault Security Paneling and the DRAFTDECK Planner Table.

The Magnum DRAFTDECK Planner Table is a versatile accessory for the Magnum 4426 Pro-Series Service Cart. It converts the upper tray into a secure storage area and flat workspace. The flip-top lid positions at two ergonomic angles for easy document review and collaboration. For standard use, stow the lid against the cart side. Lightweight, durable, and easy to mount or remove with 12 P3 screws, it's perfect for all construction phases. Enhance productivity with adaptable work angles, secure storage, and robust design.

## The complete package for secure jobsite mobility.

At Magnum, we believe in the transformative power of well-designed systems. The DRAFTDECK Planner Table is a key enhancement of our Service Cart system. When paired with the robust build quality of our Pro Series Service Cart, job site ready 9" Flat-Free Casters, and Magnum Vault Security Paneling, the DRAFTDECK becomes an essential tool to complete the package. It's one piece of a versatile utility solution that keeps you moving forward efficiently and effectively.