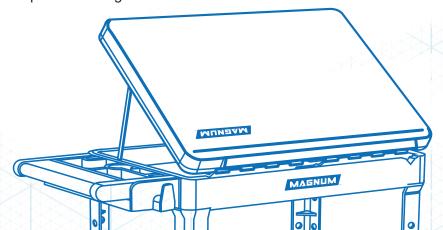

When you need a completely open top, the DRAFTDECK's lid conveniently flips down along the backside of the cart. Alternatively, when you require an ergonomic and collaborative work surface, our patent-pending design allows you to position the lid at two ergonomic viewing angles: low and high.

Magnum 4426 Pro Series 2-Shelf Service Cart equipped with 9" Flat-Free Casters, Magnum Vault Security Paneling and the DRAFTDECK Planner Table.

The Magnum DRAFTDECK Planner Table is a versatile accessory for the Magnum 4426 Pro-Series Service Cart. It converts the upper tray into a secure storage area and flat workspace. The flip-top lid positions at two ergonomic angles for easy document review and collaboration. For standard use, stow the lid against the cart side. Lightweight, durable, and easy to mount or remove with 12 P3 screws, it's perfect for all construction phases. Enhance productivity with adaptable work angles, secure storage, and robust design.