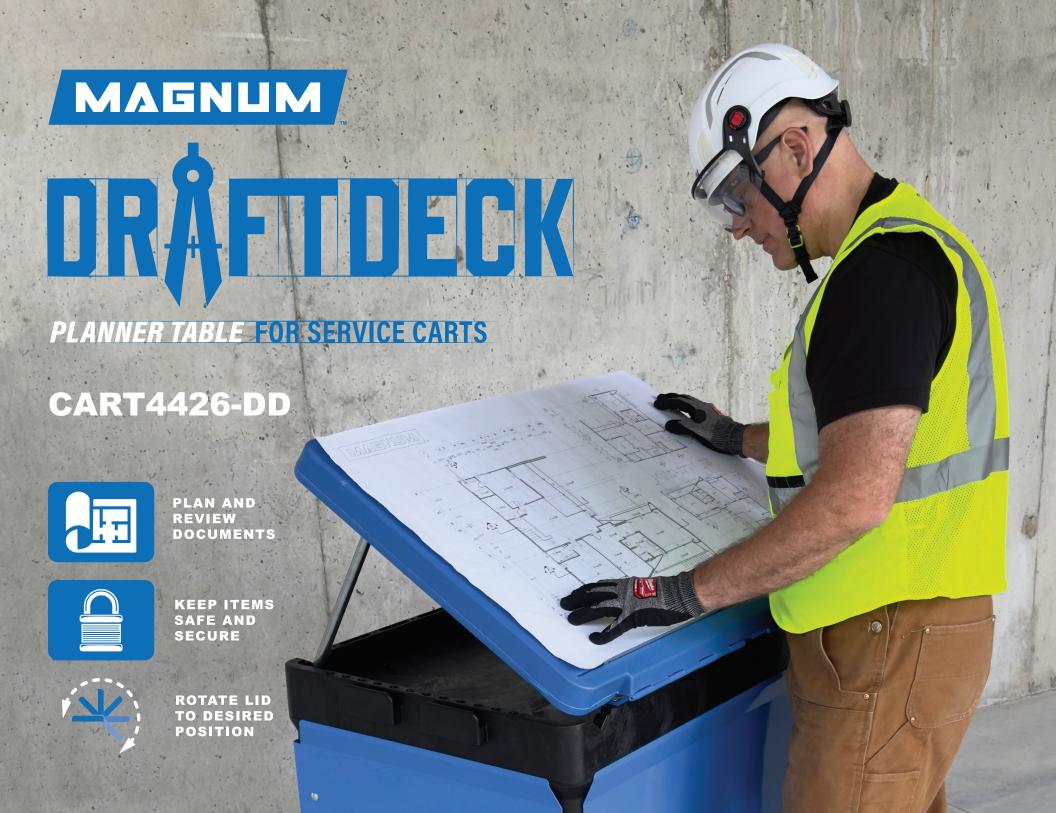

## MAGNUM, ORAFIDECK

Introducing the Magnum DRAFTDECK Planner Table (CART4426-DD), a versatile accessory for our heavy-duty Magnum 4426 Pro-Series Service Cart. This innovative accessory transforms the large upper tray of the service cart into a secure storage area, while also extending the top into a flat or angled workspace perfect for collaboration.

When you need a completely open top, the DRAFTDECK's lid conveniently flips down along the backside of the cart. Alternatively, when you require an ergonomic and collaborative work surface, our patent-pending design allows you to position the lid at two ergonomic viewing angles: low and high.

Lightweight yet durable, the blow-molded top is easy to mount or remove with just 12 P3 screws, making it a practical addition for construction teams needing a versatile and secure planning space on the go. The Magnum DRAFTDECK Planner Table enhances your productivity by enabling flat work surfaces, secure storage, and adaptable work angles, all in one robust and portable design.

Magnum 4426 Pro Series 2-Shelf Service Cart equipped with 9" Flat-Free Casters, Magnum Vault Security Paneling and the DRAFTDECK Planner Table.

The Magnum DRAFTDECK Planner Table is a versatile accessory for the Magnum 4426 Pro-Series Service Cart. It converts the upper tray into a secure storage area and flat workspace. The flip-top lid positions at two ergonomic angles for easy document review and collaboration. For standard use, stow the lid against the cart side. Lightweight, durable, and easy to mount or remove with 12 P3 screws, it's perfect for all construction phases. Enhance productivity with adaptable work angles, secure storage, and robust design.