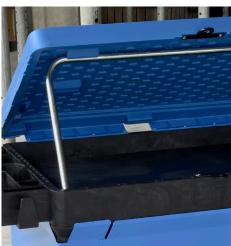

When you need a completely open top, the DRAFTDECK's lid conveniently flips down along the backside of the cart. Alternatively, when you require an ergonomic and collaborative work surface, our patent-pending design allows you to position the lid at two ergonomic viewing angles: low and high.

Lightweight yet durable, the blow-molded top is easy to mount or remove with just 12 P3 screws, making it a practical addition for construction teams needing a versatile and secure planning space on the go. The Magnum DRAFTDECK Planner Table enhances your productivity by enabling flat work surfaces, secure storage, and adaptable work angles, all in one robust and portable design.