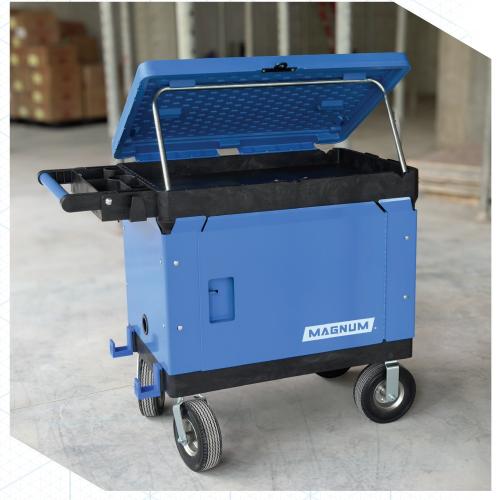

## The complete package for secure jobsite mobility.

At Magnum, we believe in the transformative power of well-designed systems. The DRAFTDECK Planner Table is a key enhancement of our Service Cart system. When paired with the robust build quality of our Pro Series Service Cart, job site ready 9" Flat-Free Casters, and Magnum Vault Security Paneling, the DRAFTDECK becomes an essential tool to complete the package. It's one piece of a versatile utility solution that keeps you moving forward efficiently and effectively.

Magnum 4426 Pro Series 2-Shelf Service Cart equipped with 9" Flat-Free Casters, Magnum Vault Security Paneling and the DRAFTDECK Planner Table.

The Magnum DRAFTDECK Planner Table is a versatile accessory for the Magnum 4426 Pro-Series Service Cart. It converts the upper tray into a secure storage area and flat workspace. The flip-top lid positions at two ergonomic angles for easy document review and collaboration. For standard use, stow the lid against the cart side. Lightweight, durable, and easy to mount or remove with 12 P3 screws, it's perfect for all construction phases. Enhance productivity with adaptable work angles, secure storage, and robust design.