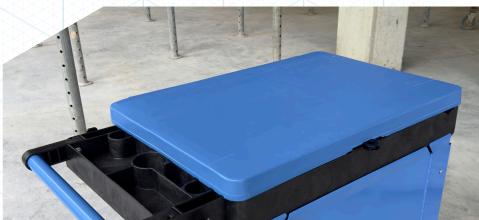

When you need a completely open top, the DRAFTDECK's lid conveniently flips down along the backside of the cart. Alternatively, when you require an ergonomic and collaborative work surface, our patent-pending design allows you to position the lid at two ergonomic viewing angles: low and high.

Magnum 4426 Pro Series 2-Shelf Service Cart equipped with 9" Flat-Free Casters, Magnum Vault Security Paneling and the DRAFTDECK Planner Table.

The Magnum DRAFTDECK Planner Table is a versatile accessory for the Magnum 4426 Pro-Series Service Cart. It converts the upper tray into a secure storage area and flat workspace. The flip-top lid positions at two ergonomic angles for easy document review and collaboration. For standard use, stow the lid against the cart side. Lightweight, durable, and easy to mount or remove with 12 P3 screws, it's perfect for all construction phases. Enhance productivity with adaptable work angles, secure storage, and robust design.