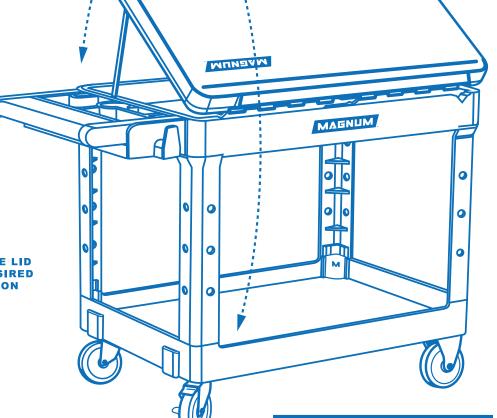

When you need a completely open top, the DRAFTDECK's lid conveniently flips down along the backside of the cart. Alternatively, when you require an ergonomic and collaborative work surface, our patent-pending design allows you to position the lid at two ergonomic viewing angles: low and high.

Lightweight yet durable, the blow-molded top is easy to mount or remove with just 12 P3 screws, making it a practical addition for construction teams needing a versatile and secure planning space on the go. The Magnum DRAFTDECK Planner Table enhances your productivity by enabling flat work surfaces, secure storage, and adaptable work angles, all in one robust and portable design.

HEIGHT 2-1/8 IN

WEIGHT 14 LB PAL 44

PALLET COUNT PUR
44 1 D

PURCHASE UNIT

1 DRAFTDECK

FLIP-TOP LID

SERVICE CART SOLD SEPARATELY.

https://o2o.to/i/oZtljS